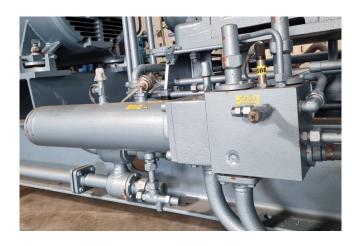

#### Used Grasso S-1 / SB-1BK (screw)

Used, well maintained Grasso / GEA SB-1BK Ammonia Nh3 screw refrigeration package (skid). Compressor S-1 (Serial -S0310/407506). Consisting of all necessary components (see all pictures attached). Our capacity table is based on ammonia NH3. For all the other specs, see the picture of the manufacturer model plate or the attached pdf file (if available). \*Why choose for HOSBV? Were not only the largest used refrigeration specialist in Europe, but also, we deliver all equipment including an extensive test, warranty and industrial cleaning. \*Optional we can also perform a new paint job and arrange the logistics.