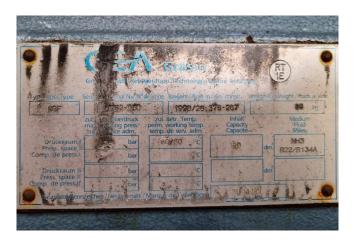

#### Used Grasso S-1 / SB-1BK (screw)

Used, well maintained Grasso / GEA SB-1BK Ammonia Nh3 screw refrigeration package (skid). Compressor S-1 (Serial -S0310/407506). Consisting of all necessary components (see all pictures attached). Our capacity table is based on ammonia NH3. For all the other specs, see the picture of the manufacturer model plate or the attached pdf file (if available). \*Why choose for HOSBV? Were not only the largest used refrigeration specialist in Europe, but also, we deliver all equipment including an extensive test, warranty and industrial cleaning. \*Optional we can also perform a new paint job and arrange the logistics.