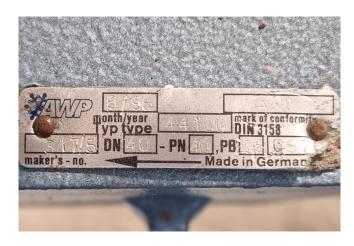

#### Used Grasso S-1 / SB-1BK (screw)

Used, well maintained Grasso / GEA SB-1BK Ammonia Nh3 screw refrigeration package (skid). Compressor S-1 (Serial -S0310/407506). Consisting of all necessary components (see all pictures attached). Our capacity table is based on ammonia NH3. For all the other specs, see the picture of the manufacturer model plate or the attached pdf file (if available). \*Why choose for HOSBV? Were not only the largest used refrigeration specialist in Europe, but also, we deliver all equipment including an extensive test, warranty and industrial cleaning. \*Optional we can also perform a new paint job and arrange the logistics.