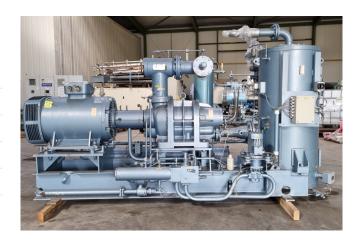

#### Used Grasso S-1 / SB-1BK (screw)

Used, well maintained Grasso / GEA SB-1BK Ammonia Nh3 screw refrigeration package (skid). Compressor S-1 (Serial -S0310/407506). Consisting of all necessary components (see all pictures attached). Our capacity table is based on ammonia NH3. For all the other specs, see the picture of the manufacturer model plate or the attached pdf file (if available). \*Why choose for HOSBV? Were not only the largest used refrigeration specialist in Europe, but also, we deliver all equipment including an extensive test, warranty and industrial cleaning. \*Optional we can also perform a new paint job and arrange the logistics.