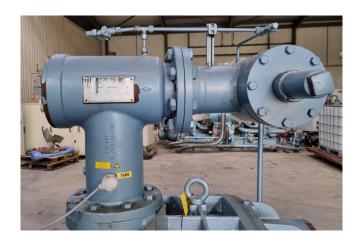

#### Used Grasso S-1 / SB-1BK (screw)

Used, well maintained Grasso / GEA SB-1BK Ammonia Nh3 screw refrigeration package (skid). Compressor S-1 (Serial -S0310/407506). Consisting of all necessary components (see all pictures attached). Our capacity table is based on ammonia NH3. For all the other specs, see the picture of the manufacturer model plate or the attached pdf file (if available). \*Why choose for HOSBV? Were not only the largest used refrigeration specialist in Europe, but also, we deliver all equipment including an extensive test, warranty and industrial cleaning. \*Optional we can also perform a new paint job and arrange the logistics.