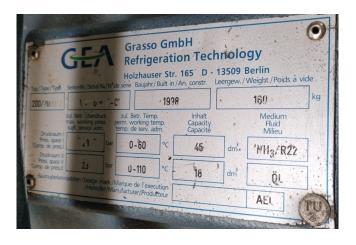

#### Used Grasso S-1 / SB-1BK (screw)

Used, well maintained Grasso / GEA SB-1BK Ammonia Nh3 screw refrigeration package (skid). Compressor S-1 (Serial -S0310/407506). Consisting of all necessary components (see all pictures attached). Our capacity table is based on ammonia NH3. For all the other specs, see the picture of the manufacturer model plate or the attached pdf file (if available). \*Why choose for HOSBV? Were not only the largest used refrigeration specialist in Europe, but also, we deliver all equipment including an extensive test, warranty and industrial cleaning. \*Optional we can also perform a new paint job and arrange the logistics.