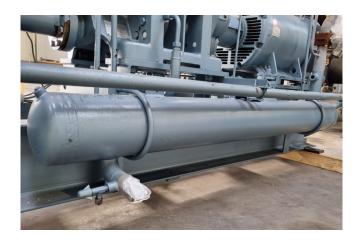

#### Used Grasso S-1 / SB-1BK (screw)

Used, well maintained Grasso / GEA SB-1BK Ammonia Nh3 screw refrigeration package (skid). Compressor S-1 (Serial -S0310/407506). Consisting of all necessary components (see all pictures attached). Our capacity table is based on ammonia NH3. For all the other specs, see the picture of the manufacturer model plate or the attached pdf file (if available). \*Why choose for HOSBV? Were not only the largest used refrigeration specialist in Europe, but also, we deliver all equipment including an extensive test, warranty and industrial cleaning. \*Optional we can also perform a new paint job and arrange the logistics.