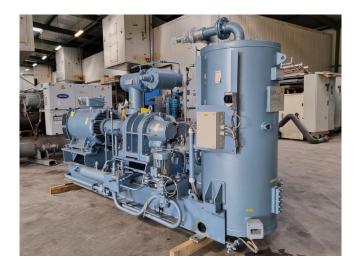

#### Used Grasso S-1 / SB-1BK (screw)

Used, well maintained Grasso / GEA SB-1BK Ammonia Nh3 screw refrigeration package (skid). Compressor S-1 (Serial -S0310/407506). Consisting of all necessary components (see all pictures attached). Our capacity table is based on ammonia NH3. For all the other specs, see the picture of the manufacturer model plate or the attached pdf file (if available). \*Why choose for HOSBV? Were not only the largest used refrigeration specialist in Europe, but also, we deliver all equipment including an extensive test, warranty and industrial cleaning. \*Optional we can also perform a new paint job and arrange the logistics.