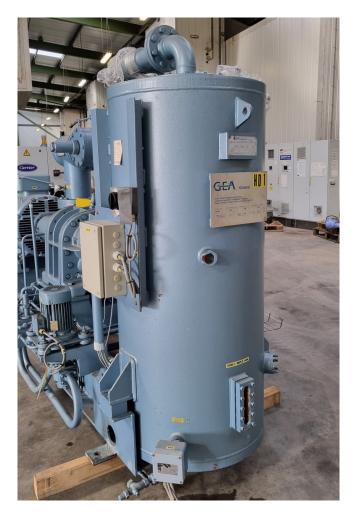

#### Used Grasso S-1 / SB-1BK (screw)

Used, well maintained Grasso / GEA SB-1BK Ammonia Nh3 screw refrigeration package (skid). Compressor S-1 (Serial -S0310/407506). Consisting of all necessary components (see all pictures attached). Our capacity table is based on ammonia NH3. For all the other specs, see the picture of the manufacturer model plate or the attached pdf file (if available). \*Why choose for HOSBV? Were not only the largest used refrigeration specialist in Europe, but also, we deliver all equipment including an extensive test, warranty and industrial cleaning. \*Optional we can also perform a new paint job and arrange the logistics.