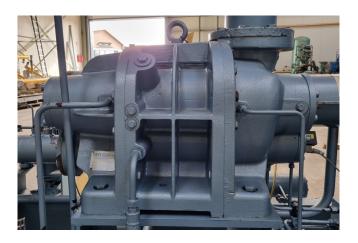

#### Used Grasso S-1 / SB-1BK (screw)

Used, well maintained Grasso / GEA SB-1BK Ammonia Nh3 screw refrigeration package (skid). Compressor S-1 (Serial -S0310/407506). Consisting of all necessary components (see all pictures attached). Our capacity table is based on ammonia NH3. For all the other specs, see the picture of the manufacturer model plate or the attached pdf file (if available). \*Why choose for HOSBV? Were not only the largest used refrigeration specialist in Europe, but also, we deliver all equipment including an extensive test, warranty and industrial cleaning. \*Optional we can also perform a new paint job and arrange the logistics.