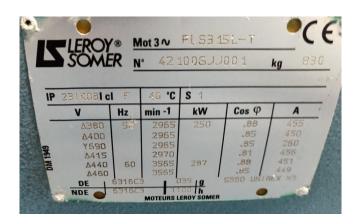

#### Used Grasso S-1 / SB-1BK (screw)

Used, well maintained Grasso / GEA SB-1BK Ammonia Nh3 screw refrigeration package (skid). Compressor S-1 (Serial -S0310/407506). Consisting of all necessary components (see all pictures attached). Our capacity table is based on ammonia NH3. For all the other specs, see the picture of the manufacturer model plate or the attached pdf file (if available). \*Why choose for HOSBV? Were not only the largest used refrigeration specialist in Europe, but also, we deliver all equipment including an extensive test, warranty and industrial cleaning. \*Optional we can also perform a new paint job and arrange the logistics.