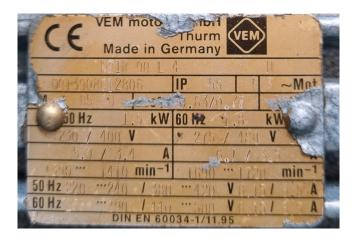

#### Used Grasso S-1 / SB-1BK (screw)

Used, well maintained Grasso / GEA SB-1BK Ammonia Nh3 screw refrigeration package (skid). Compressor S-1 (Serial -S0310/407506). Consisting of all necessary components (see all pictures attached). Our capacity table is based on ammonia NH3. For all the other specs, see the picture of the manufacturer model plate or the attached pdf file (if available). \*Why choose for HOSBV? Were not only the largest used refrigeration specialist in Europe, but also, we deliver all equipment including an extensive test, warranty and industrial cleaning. \*Optional we can also perform a new paint job and arrange the logistics.