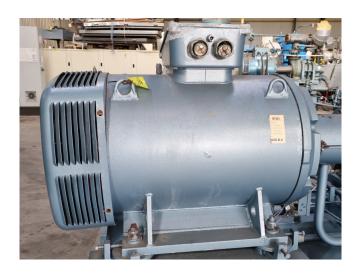

#### Used Grasso S-1 / SB-1BK (screw)

Used, well maintained Grasso / GEA SB-1BK Ammonia Nh3 screw refrigeration package (skid). Compressor S-1 (Serial -S0310/407506). Consisting of all necessary components (see all pictures attached). Our capacity table is based on ammonia NH3. For all the other specs, see the picture of the manufacturer model plate or the attached pdf file (if available). \*Why choose for HOSBV? Were not only the largest used refrigeration specialist in Europe, but also, we deliver all equipment including an extensive test, warranty and industrial cleaning. \*Optional we can also perform a new paint job and arrange the logistics.