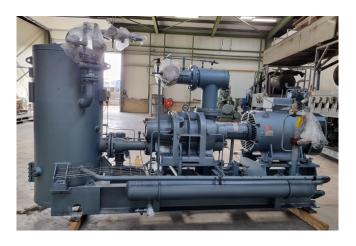

#### Used Grasso S-1 / SB-1BK (screw)

Used, well maintained Grasso / GEA SB-1BK Ammonia Nh3 screw refrigeration package (skid). Compressor S-1 (Serial -S0310/407506). Consisting of all necessary components (see all pictures attached). Our capacity table is based on ammonia NH3. For all the other specs, see the picture of the manufacturer model plate or the attached pdf file (if available). \*Why choose for HOSBV? Were not only the largest used refrigeration specialist in Europe, but also, we deliver all equipment including an extensive test, warranty and industrial cleaning. \*Optional we can also perform a new paint job and arrange the logistics.