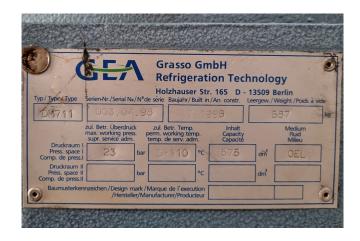

#### Used Grasso S-1 / SB-1BK (screw)

Used, well maintained Grasso / GEA SB-1BK Ammonia Nh3 screw refrigeration package (skid). Compressor S-1 (Serial -S0310/407506). Consisting of all necessary components (see all pictures attached). Our capacity table is based on ammonia NH3. For all the other specs, see the picture of the manufacturer model plate or the attached pdf file (if available). \*Why choose for HOSBV? Were not only the largest used refrigeration specialist in Europe, but also, we deliver all equipment including an extensive test, warranty and industrial cleaning. \*Optional we can also perform a new paint job and arrange the logistics.