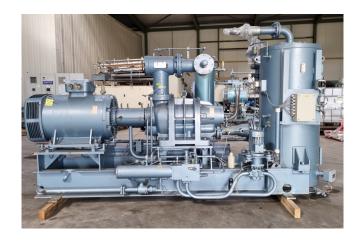

#### Used Grasso S-1 / SB-1BK (screw)

Used, well maintained Grasso / GEA SB-1BK Ammonia Nh3 screw refrigeration package (skid). Compressor S-1 (Serial -S0310/407506). Consisting of all necessary components (see all pictures attached). Our capacity table is based on ammonia NH3. For all the other specs, see the picture of the manufacturer model plate or the attached pdf file (if available). \*Why choose for HOSBV? Were not only the largest used refrigeration specialist in Europe, but also, we deliver all equipment including an extensive test, warranty and industrial cleaning. \*Optional we can also perform a new paint job and arrange the logistics.