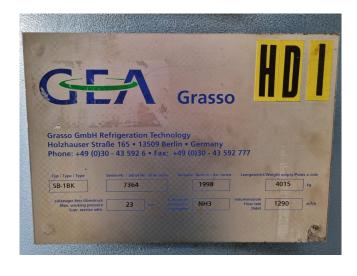

#### **Specifications**

| Brand              | Grasso                                  |
|--------------------|-----------------------------------------|
| Туре               | S-1 / SB-1BK (screw)                    |
| Refrigerant        | NH 3 (ammonia)                          |
| kW at -10°C/+40°C  | 815* -11ºC/+40ºC                        |
| Electromotor Specs | 250                                     |
| Remarks            | *Capacity based on -11°C/+40°C with 250 |
|                    | kW / 2950RPM Electro                    |
| Weight in kg.      | 4015                                    |
| Package / Rack     | 1                                       |
| Sizes              | 3600x2000x2100mm                        |
|                    | (LxWxH)                                 |
| Stock              | 1                                       |

#### Used Grasso S-1 / SB-1BK (screw)

Used, well maintained Grasso / GEA SB-1BK Ammonia Nh3 screw refrigeration package (skid). Compressor S-1 (Serial -S0310/407506). Consisting of all necessary components (see all pictures attached). Our capacity table is based on ammonia NH3. For all the other specs, see the picture of the manufacturer model plate or the attached pdf file (if available). \*Why choose for HOSBV? Were not only the largest used refrigeration specialist in Europe, but also, we deliver all equipment including an extensive test, warranty and industrial cleaning. \*Optional we can also perform a new paint job and arrange the logistics.