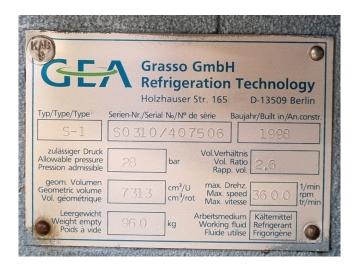

#### Used Grasso S-1 / SB-1BK (screw)

Used, well maintained Grasso / GEA SB-1BK Ammonia Nh3 screw refrigeration package (skid). Compressor S-1 (Serial -S0310/407506). Consisting of all necessary components (see all pictures attached). Our capacity table is based on ammonia NH3. For all the other specs, see the picture of the manufacturer model plate or the attached pdf file (if available). \*Why choose for HOSBV? Were not only the largest used refrigeration specialist in Europe, but also, we deliver all equipment including an extensive test, warranty and industrial cleaning. \*Optional we can also perform a new paint job and arrange the logistics.