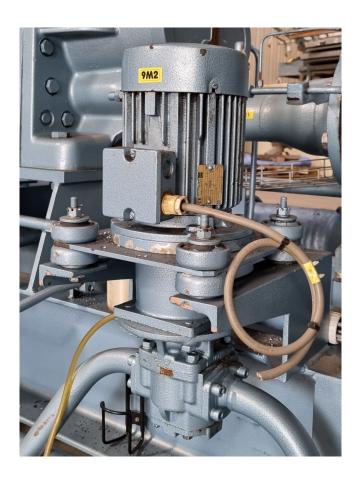

#### Used Grasso S-1 / SB-1BK (screw)

Used, well maintained Grasso / GEA SB-1BK Ammonia Nh3 screw refrigeration package (skid). Compressor S-1 (Serial -S0310/407506). Consisting of all necessary components (see all pictures attached). Our capacity table is based on ammonia NH3. For all the other specs, see the picture of the manufacturer model plate or the attached pdf file (if available). \*Why choose for HOSBV? Were not only the largest used refrigeration specialist in Europe, but also, we deliver all equipment including an extensive test, warranty and industrial cleaning. \*Optional we can also perform a new paint job and arrange the logistics.